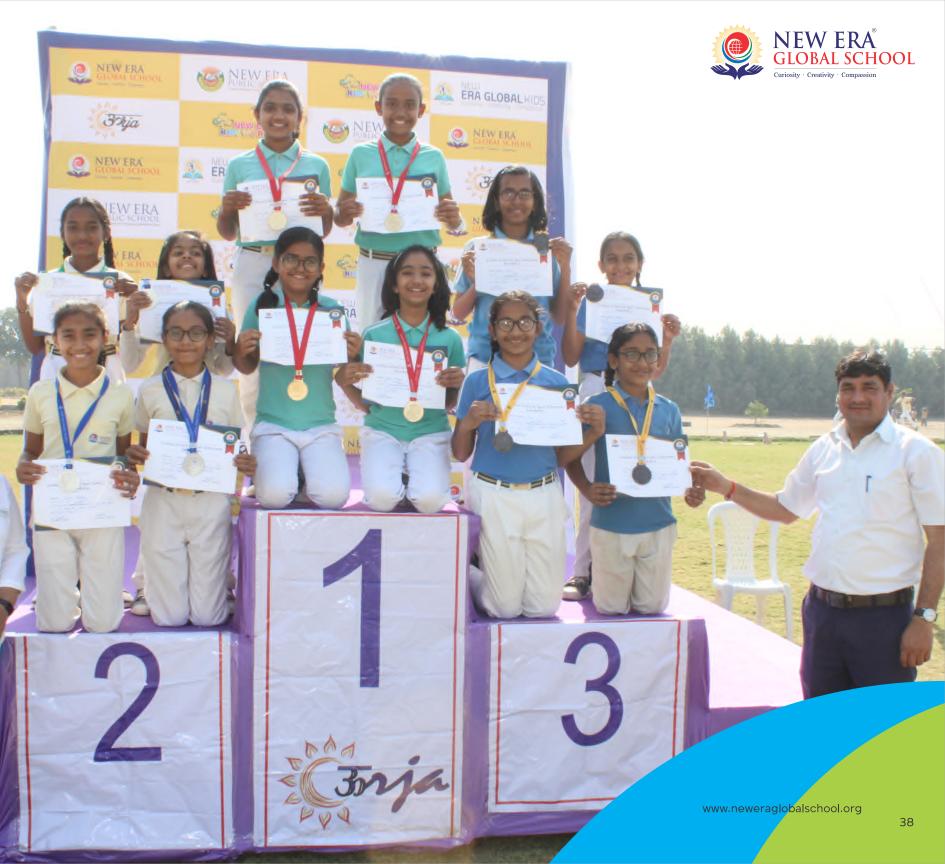

SILVER MEDAL   |
| 4      | UNDER 14 | CRICKET NATIONAL SILVER MEDAL |
| 5      | UNDER 14 | CHESS NATIONAL SILVER MEDAL   |

# NANDED MAHARASTRA NATIONAL GAME 2020

| 6  | UNDER 14 | CRICKET NATIONAL GOLD MEDAL               |
|----|----------|-------------------------------------------|
| 7  | UNDER 14 | 400 M. RUNNING RACE NATIONAL BRONZE MEDAL |
| 8  | UNDER 14 | KABADDI NATIONAL SILVER MEDAL             |
| 9  | UNDER 14 | SKATING NATIONAL BRONZE MEDAL             |
| 10 | UNDER 14 | 400 M RUNING NATIONAL SILVER MEDAL        |
| 11 | UNDER 14 | SKATING NATIONAL SILVER MEDAL             |

# PANIPATH NATIONAL GAMES 2020

| 12 | UNDER 14 | CRICKET NATIONAL GOLD MEDAL        |
|----|----------|------------------------------------|
| 13 | UNDER 17 | 400 M RUNING NATIONAL SILVER MEDAL |



# Sports Day









www.neweraglobalschool.org

















મોરબી શનાળા રોડ સ્થિત ન્યુ એરા ગ્લોબલ કીડસ સ્કલ ખાતે પેરેન્ટસ મિટીંગ ચોજવા મા આવી હતી. જેમા મોરબી બલોઘ નિષ્ણાત ડો. મનિષ સનારીયા દ્વરા માતાઓને આગામી સમયમા યોજાનાર આદર્શ માતા કસોટી-૨૦૧૯ અંગે માર્ગદર્શન તેમજ માઢીતી આપવા માં આવી હતી. તે ઉપરાંત બાળ ઉછેર ને લગતી વિવિધ બાબતો, બાળકો ના શારીરીક-માનસિક વિકાસ તેમજ બાળકની કુટેવો દૂર કઈ રીતે કરવી અને સટેવો કેવી રીતે વિકસાવવી ઉપરાંત તાજેતર મા મોરબીના પ્રબધ્ધ નાગરિકો દ્વરા ક્લીન મોરબી-ગ્રીન મોરબી ઝુંબેશ અંગે માહીતી આપવામા આવી હતી. આ તકે સંસ્થાના હાર્દીકભાઇ પાડલીયા, પૂજાબેન પાડલીયા, શ્રધ્ધાબેન પંચમતીયા સહીતનો તમામ સ્ટાફ હાજર રહ્યો હતો અને બહોળી સંખ્યામાં વાલીઓ પણ હાજર રહ્યા હતા તેવું સામાજીક આગેવાન નિર્મિત કક્કડે યાદી મા જણાવ્ય છે.

# NEGS IN NEWS

# Corona Staff Help

કોરોના લોકડાઉનમાં સ