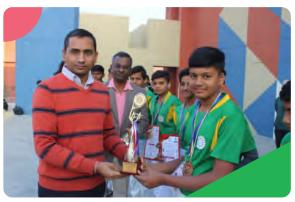

oath being administered by the Sports captain.

The students mesmerized the audience with their special skills and energetic performances on this special day in the school.



their own.





# National & State sports achievements: **#sporting spearheads#**

One of our multi-talented students recently bagged 1st position at U-14 Badminton championship. We will continue to support and encourage those students who have a dream of

NEGS had the honour of conducting uder 14 national championship. We had been assigned the task of conducting national level considering the global standard and state of art sports facility available at our school.

Our children brought laurels to the school. 5 students from our campus were selected to represent Gujarat state in various national championship.









# AJMER 2019 NATIONAL GAMES

| SR. NO | CATEGORY | MEDAL                         |
|--------|----------|-------------------------------|
| 1      | UNDER 17 | CRICKET NATIONAL GOLD MEDAL   |
| 2      | UNDER 14 | CHESS NATIONAL GOLD MEDAL     |
| 3      | UNDER 14 | CHESS NATIONAL SILVER MEDAL   |
| 4      | UNDER 14 | CRICKET NATIONAL SILVER MEDAL |
| 5      | UNDER 14 | CHESS NATIONAL SILVER MEDAL   |

# NANDED MAHARASTRA NATIONAL GAME 2020

| 6  | UNDER 14 | CRICKET NATIONAL GOLD MEDAL               |
|----|----------|-------------------------------------------|
| 7  | UNDER 14 | 400 M. RUNNING RACE NATIONAL BRONZE MEDAL |
| 8  | UNDER 14 | KABADDI NATIONAL SILVER MEDAL             |
| 9  | UNDER 14 | SKATING NATIONAL BRONZE MEDAL             |
| 10 | UNDER 14 | 400 M RUNING NATIONA