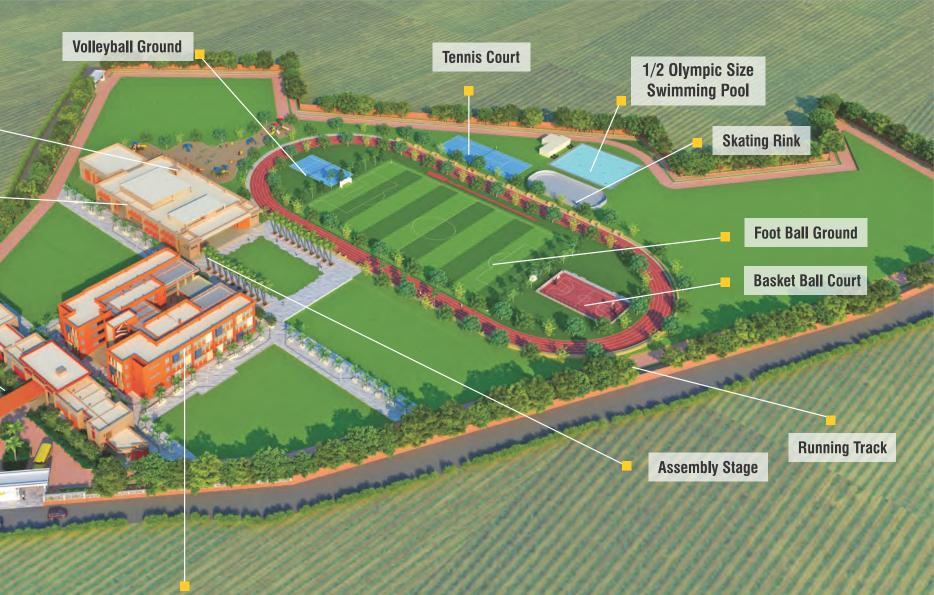

he blessings of God, Almighty who kept us safe from all unforeseen calamities. I would like to express my heartfelt gratitude to our Director, Hardik Padaliya and Principal, MS Sebastian, who entrusted us the responsibility of this issue.

There were other supporting and significant members as well. The Editorial Team, who stood for the causes meticulously, need to be congratulated for their efforts. I would like to appreciate the kind gesture of Mr Munesh Sharma in editing the Hindi section. Good care has been taken to get good result, but there may be certain unintended flaws which I hope would be forgiven. May you enjoy reading "Reflection 2019-20"? For the Editorial Team

**Editorial Team** 

07

**Kids Play Zone** 

**Activity Building** 

Administrative

Building

**Parking Area** 



**School Acadmic Building** 

## BIGGEST EDUCATIONAL



www.neweraglobalschool.org

#### www.neweraglobalschool.org

## AN OUTSTANDING School

We are conveniently located just 15 minutes away from Morbi city with supportive transports. Our School creates an exciting and inspiring learning experience for every child. The combination of spacious and airy classrooms with digital boards adds an extra touch in learning process. To ensure safety of the students and convenience to our parents and visitors, our campus has separate buildings viz Administrative Block, Academic block, Toddlers Area, Activity and sports arena and dining area.

## Academic Block

The academic building blends peace, quietness, elegance and majesty required for an institution of learning. To ensure safety and Security