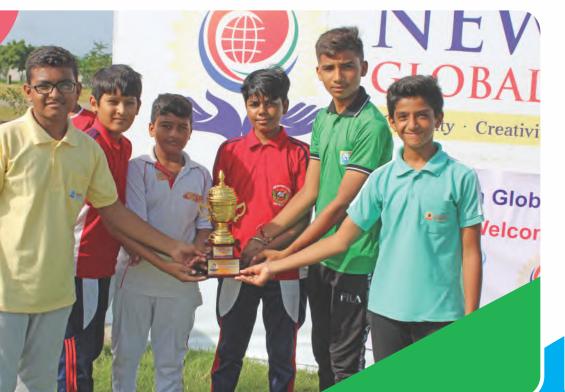

he oath being administered by the Sports captain.

The students mesmerized the audience with their special skills and energetic performances on this special day in the school.



their own.





# National & State sports achievements: **#sporting spearheads#**

One of our multi-talented students recently bagged 1st position at U-14 Badminton championship. We will continue to support and encourage those students who have a dream of

NEGS had the honour of conducting uder 14 national championship. We had been assigned the task of conducting national level considering the global standard and state of art sports facility available at our school.

Our children brought laurels to the school. 5 students from our campus were selected to represent Gujarat state in various national championship.









# AJMER 2019 NATIONAL GAMES

| SR. NO | CATEGORY | MEDAL                         |
|--------|----------|-------------------------------|
| 1      | UNDER 17 | CRICKET NATIONAL GOLD MEDAL   |
| 2      | UNDER 14 | CHESS NATIONAL GOLD MEDAL     |
| 3      | UNDER 14 | CHESS NATIONAL SILVER MEDAL   |
| 4      | UNDER 14 | CRICKET NATIONAL SILVER MEDAL |
| 5      | UNDER 14 | CHESS NATIONAL SILVER MEDAL   |

# NANDED MAHARASTRA NATIONAL GAME 2020

| 6  | UNDER 14 | CRICKET NATIONAL GOLD MEDAL               |
|----|----------|-------------------------------------------|
| 7  | UNDER 14 | 400 M. RUNNING RACE NATIONAL BRONZE MEDAL |
| 8  | UNDER 14 | KABADDI NATIONAL SILVER MEDAL             |
| 9  | UNDER 14 | SKATING NATIONAL BRONZE MEDAL             |
| 10 | UNDER 14 | 400 M RUNING NATIO